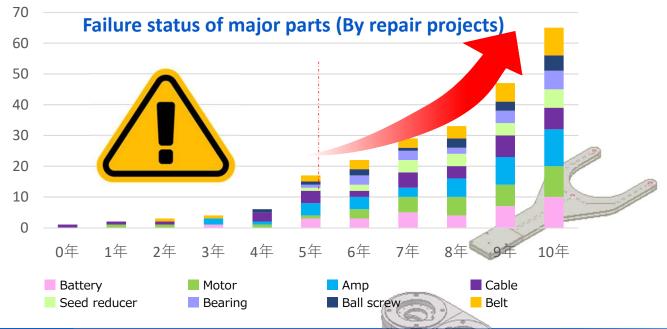

### Do you perform equipment inspections and adjustments correctly?

The number of parts failures tend to increase sharply around five years after initial operation as shown in the graph below.

The downtime of equipment can be reduced by inspecting, readjusting, and replacing such parts with new parts. This way the equipment can be used for a longer period of time with assurance.